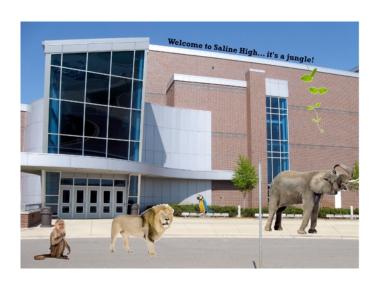

For this assignment you will create an image that *Changes the Context of High School*. Use a photograph of a typical high school environment and place (using Photoshop selection methods) something unexpected in each photo.

The image should...

- Be a photograph taken at the high school with a digital camera
- Have images added to the photographs to change the context of the photograph (can be pulled from Internet resources)
- Be creative!

The point of this assignment is to attract attention by doing something unexpected. Take a setting we are use to seeing and change the context by adding something unexpected.